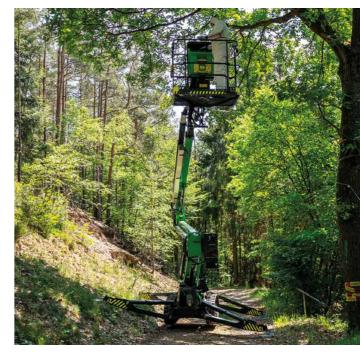

#### Versatile.

Leguan spider lifts are known for their exceptional off-road capabilities, and industry-leading gradeability. Sturdy track or tire chassis with leading ground clearance and travel speeds ensure rapid transitioning through snow or mud. The fuel-efficient combustion engine and silent electric operation makes Leguan a great fit for both inside and outside use, and the compact size makes transportation easy.

# Leguan customers.

THE CUSTOMER base of the Leguan is expansive. It is well suited for the tree care industry, rental companies, construction companies, installation companies, and industrial maintenance. Sturdy boom construction, the market's best offroad capabilities and the most efficient transitioning make Leguans versatile and productive spider lifts for all kinds of projects. User-friendly and uncomplicated interface, modern safety features and professional after sales partner network ensure thousands of trouble-free working hours for years to come.