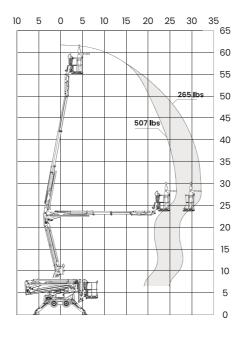

All rights reserved. © Leguan Lifts 2021

**62 ft** max. working height

32 ft max. side reach

**507 lbs** max. lift capacity

#### Technical features.

| Max. lift capacity              | 507 lbs (2 persons)                               |
|---------------------------------|---------------------------------------------------|
| Max. working height             | 62′ 4″                                            |
| Max. platform height            | 55′ 9″                                            |
| Max. outreach                   | 26' 7" (507 lbs) -<br>32' 2" (265 lbs)            |
| Transport dimensions, L x W x H | 16' 9" x 4' 4" x 6' 7"                            |
| Platform dimensions             | 4' 4" x 2′ 6"                                     |
| Rotation of the platform        | 90° (±45°)                                        |
| Slewing                         | 360°                                              |
| Gradeability*                   | 40% (22°)                                         |
| Dimensions w/o platform, L x W  | 14′ 7″ x 4′ 1″                                    |
| Outrigger support dimensions    | 11' 10" x 12' 1"                                  |
| Max. slope for outriggers       | 21% (12°)                                         |
| Weight                          | 5,865 lbs                                         |
| Engine                          | Kubota 14 hp diesel or<br>110 V / 2.2 kW electric |
| Drive system: hydraulic         | 4WD / tracks                                      |
| Max. drive speed                | 1.6 mph or 3.2 mph                                |

#### Measurements.