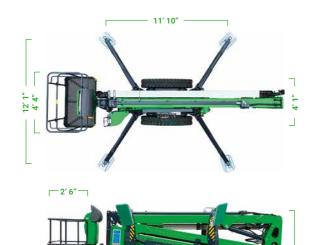

#### Technical features.

| Max. lift capacity              | 507 lbs (2 persons)                               |
|---------------------------------|---------------------------------------------------|
| Max. working height             | 62′ 4″                                            |
| Max. platform height            | 55′ 9″                                            |
| Max. outreach                   | 26' 7" (507 lbs) -<br>32' 2" (265 lbs)            |
| Transport dimensions, L x W x H | 16' 9" x 4' 4" x 6' 7"                            |
| Platform dimensions             | 4' 4" x 2′ 6"                                     |
| Rotation of the platform        | 90° (±45°)                                        |
| Slewing                         | 360°                                              |
| Gradeability*                   | 40% (22°)                                         |
| Dimensions w/o platform, L x W  | 14′ 7″ x 4′ 1″                                    |
| Outrigger support dimensions    | 11' 10" x 12' 1"                                  |
| Max. slope for outriggers       | 21% (12°)                                         |
| Weight                          | 5,865 lbs                                         |
| Engine                          | Kubota 14 hp diesel or<br>110 V / 2.2 kW electric |
| Drive system: hydraulic         | 4WD / tracks                                      |
| Max. drive speed                | 1.6 mph or 3.2 mph                                |

#### Measurements.