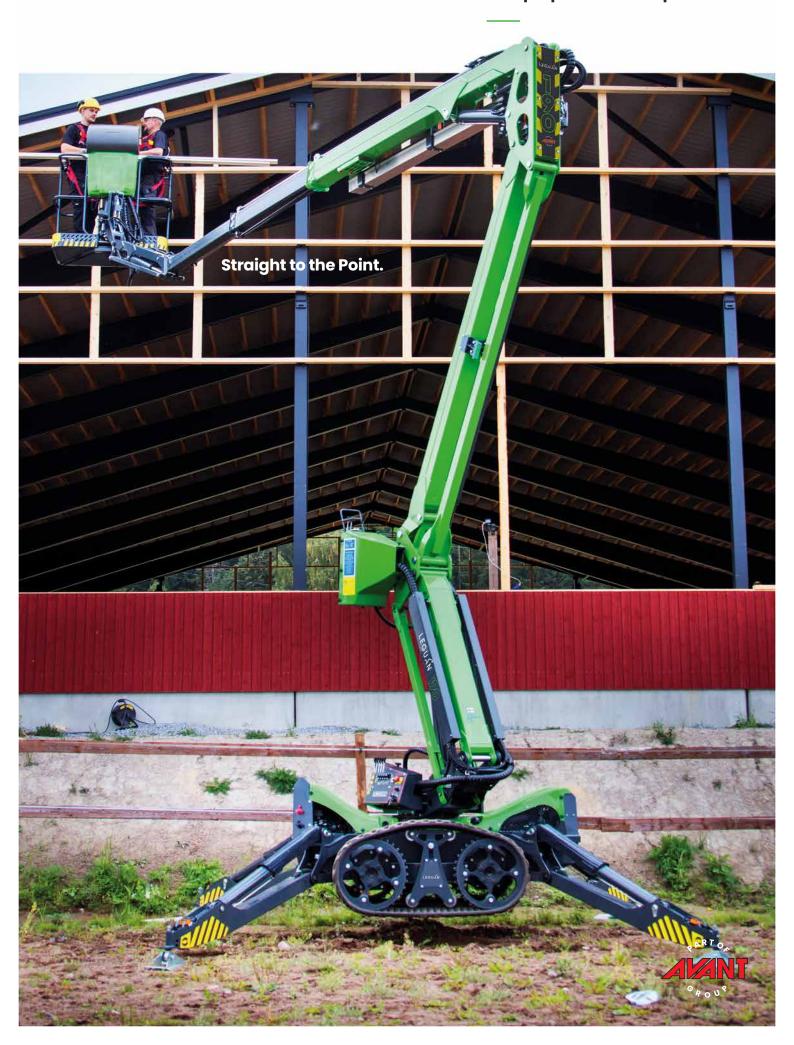

## Robust and steady spider lift with all-terrain capabilities.

**LEGUAN 190** is an access platform designed for heavy duty professional and rental use. In the design of the spider lift, special attention has been paid to durability, excellent up-and-over clearance and user-friendly interface. Leguan 190 is the right choice for tree care, painters, construction work and facility maintenance.

High ground clearance and steady, protected tracked (or 4WD) base provide fast and smooth access on rough terrain. All Leguans are designed to be driven safely while standing on the platform to increase efficiency while transitioning on site. Many leading features such as the automatic leveling is standard, but operators can also opt for many optional features such as the extra speed for the fastest driving speed in the market.

#### Technical features.

| Max. lift capacity              | 507 lbs (2 persons)                               |
|---------------------------------|---------------------------------------------------|
| Max. working height             | 62′ 4″                                            |
| Max. platform height            | 55′ 9″                                            |
| Max. outreach                   | 26' 7" (507 lbs) -<br>32' 2" (265 lbs)            |
| Transport dimensions, L x W x H | 16' 9" x 4' 4" x 6' 7"                            |
| Platform dimensions             | 4' 4" x 2′ 6"                                     |
| Rotation of the platform        | 90° (±45°)                                        |
| Slewing                         | 360°                                              |
| Gradeability*                   | 40% (22°)                                         |
| Dimensions w/o platform, L x W  | 14′ 7″ x 4′ 1″                                    |
| Outrigger support dimensions    | 11' 10" x 12' 1"                                  |
| Max. slope for outriggers       | 21% (12°)                                         |
| Weight                          | 5,865 lbs                                         |
| Engine                          | Kubota 14 hp diesel or<br>110 V / 2.2 kW electric |
| Drive system: hydraulic         | 4WD / tracks                                      |
| Max. drive speed                | 1.6 mph or 3.2 mph                                |