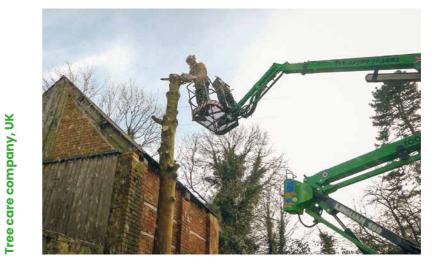

## Robust and steady spider lift with all-terrain capabilities.

**LEGUAN 190** is an access platform designed for heavy duty professional and rental use. In the design of the spider lift, special attention has been paid to durability, excellent up-and-over clearance and user-friendly interface. Leguan 190 is the right choice for tree care, painters, construction work and facility maintenance.

# Leguan customers.

THE CUSTOMER base of the Leguan is expansive. It is well suited for the tree care industry, rental companies, construction companies, installation companies, and industrial maintenance. Sturdy boom construction, the market's best offroad capabilities and the most efficient transitioning make Leguans versatile and productive spider lifts for all kinds of projects. User-friendly and uncomplicated interface, modern safety features and professional after sales partner network ensure thousands of trouble-free working hours for years to come.