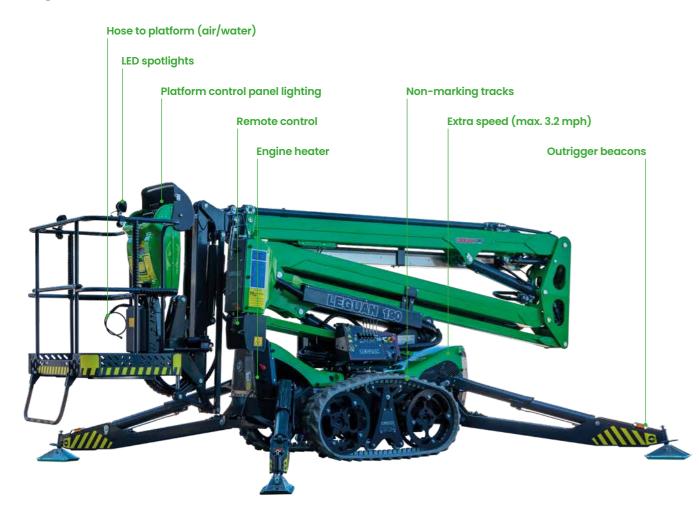

#### Standard features.

- 14 hp Kubota diesel
- Automatic engine RPM control
- Automatic leveling of the outriggers
- Proportional outreach monitoring system
- Electric rotation of the platform
- JIB-boom with 120 degree operating range
- 12 V power outlet on platform
- Electric and hand pump powered emergency lowering
- Controls on the ground with integrated service display
- 12 V booster points

#### Optional features.

- 110 V electric motor + 110 V power outlet on platform
- Extra drive speed (max. 3.2 mph)
- Remote control for driving and outriggers
- Platform control panel lighting and LED spotlights
- Tool trays on platform
- Outrigger beacons
- Hose to platform (air/water)
- Signal horn
- Engine heater
- Larger plates for outriggers
- Non-marking tracks / tires
- Narrow single person platform

### Optional features.