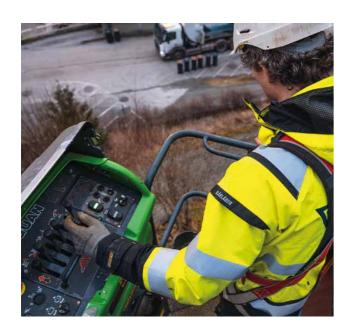

#### Intuitive and user-friendly.

Advanced hydraulic design allows smooth and simultaneous boom movements, which makes it easy to maneuver Leguans in narrow places and maintain distance to walls. The new Leguan spider lifts are equipped with user-friendly features such as automatic leveling that allows effortless outrigger leveling with just a single push of a button, even on challenging terrain.

#### Next generation features.

Both the safety features and the proportional outreach monitoring system is controlled by a modern PLC that ensures the highest standard of safety combined with unrivalled outreach in all situations. Leguan Lifts lead the way with superior industrial design, numerous technological innovations and smart energy saving functions, which provide Leguans with high resale values over time.