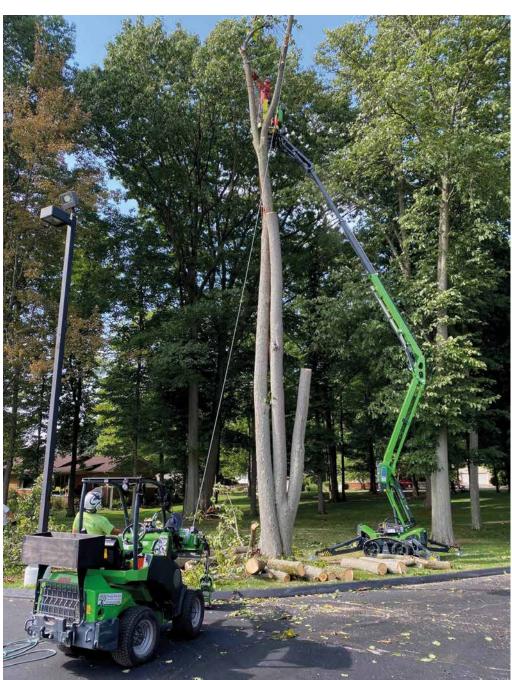

## Robust and steady spider lift with all-terrain capabilities.

**LEGUAN 190** is an access platform designed for heavy duty professional and rental use. In the design of the spider lift, special attention has been paid to durability, excellent up-and-over clearance and user-friendly interface. Leguan 190 is the right choice for tree care, painters, construction work and facility maintenance.

High ground clearance and steady, protected tracked (or 4WD) base provide fast and smooth access on rough terrain. All Leguans are designed to be driven safely while standing on the platform to increase efficiency while transitioning on site. Many leading features such as the automatic leveling is standard, but operators can also opt for many optional features such as the extra speed for the fastest driving speed in the market.