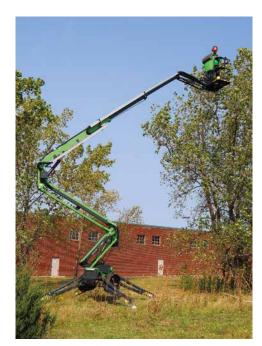

## Robust and steady spider lift with all-terrain capabilities.

**LEGUAN 190** is an access platform designed for heavy duty professional and rental use. In the design of the spider lift, special attention has been paid to durability, excellent up-and-over clearance and user-friendly interface. Leguan 190 is the right choice for tree care, painters, construction work and facility maintenance.

High ground clearance and steady, protected tracked (or 4WD) base provide fast and smooth access on rough terrain. All Leguans are designed to be driven safely while standing on the platform to increase efficiency while transitioning on site. Many leading features such as the automatic leveling is standard, but operators can also opt for many optional features such as the extra speed for the fastest driving speed in the market.