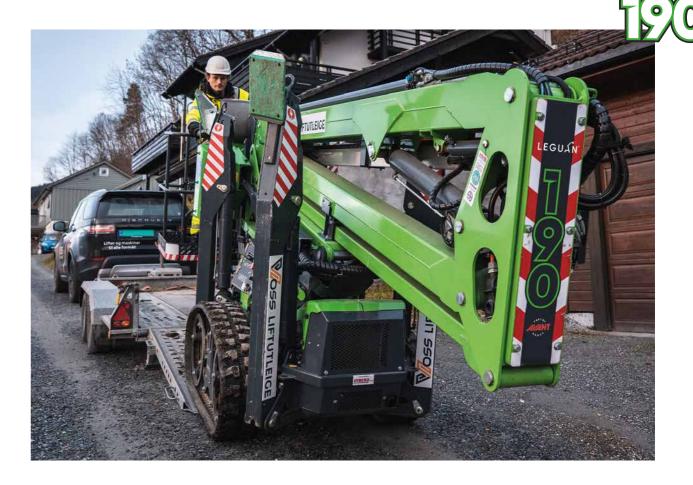

## Robust and steady spider lift with all-terrain capabilities.

**LEGUAN 190** is an access platform designed for heavy duty professional and rental use. In the design of the spider lift, special attention has been paid to durability, excellent up-and-over clearance and user-friendly interface. Leguan 190 is the right choice for tree care, painters, construction work and facility maintenance.

High ground clearance and steady, protected tracked (or 4WD) base provide fast and smooth access on rough terrain. All Leguans are designed to be driven safely while standing on the platform to increase efficiency while transitioning on site. Many leading features such as the automatic leveling is standard, but operators can also opt for many optional features such as the extra speed for the fastest driving speed in the market.