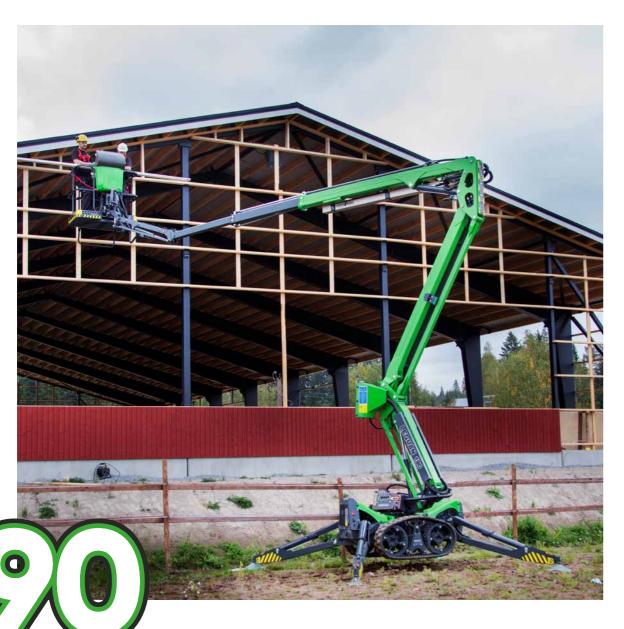

## Robust and steady spider lift with all-terrain capabilities.

**LEGUAN 190** is an access platform designed for heavy duty professional and rental use. In the design of the spider lift, special attention has been paid to durability, excellent up-and-over clearance and user-friendly interface. Leguan 190 is the right choice for tree care, painters, construction work and facility maintenance.

High ground clearance and steady, protected tracked (or 4WD) base provide fast and smooth access on rough terrain. All Leguans are designed to be driven safely while standing on the platform to increase efficiency while transitioning on site. Many leading features such as the automatic leveling is standard, but operators can also opt for many optional features such as the extra speed for the fastest driving speed in the market.