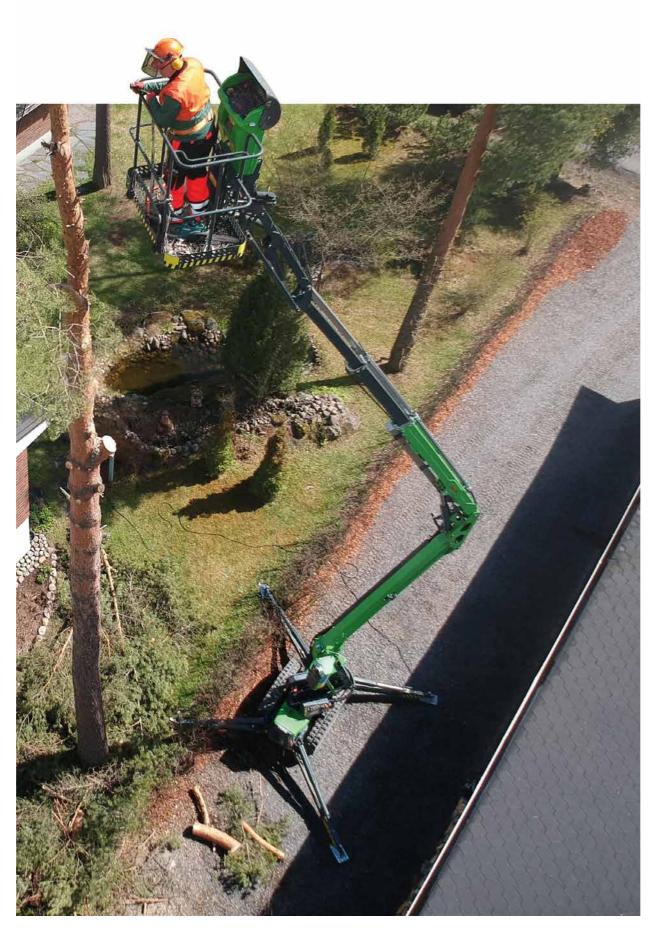

# Leguan customers.

THE CUSTOMER base of the Leguan is expansive. It is well suited for the tree care industry, rental companies, construction companies, installation companies, and industrial maintenance. Sturdy boom construction, the market's best offroad capabilities and the most efficient transitioning make Leguans versatile and productive spider lifts for all kinds of projects. User-friendly and uncomplicated interface, modern safety features and professional after sales partner network ensure thousands of trouble-free working hours for years to come.